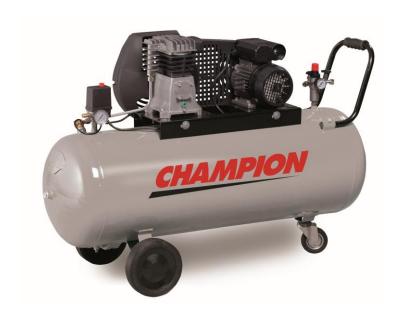

## TECHNICAL SHEET CP28B-200-CM3-UK CC55900039NCUK

| Туре             | Series               | C-Pro            |
|------------------|----------------------|------------------|
|                  | Transmission         | Belt Driven      |
| Power            | kW                   | 2.2              |
|                  | HP                   | 3                |
| Capacity         | M3/h                 | 17.7             |
|                  | Cfm                  | 10.4             |
| Pressure         | Bar                  | 10               |
| Stored Volume    | Tank                 | 200              |
| Connection       | Port                 | 1/2"             |
| Power Supply     | Volt/Phase/Frequency | 230/1/50         |
| Start            | Туре                 | DOL              |
| Speed            | Rpm                  | 1620             |
| Wheels/Handles   | Yes/No               | Yes              |
| Dimensions       | LxWxH MM             | 1450x460x940     |
| Sound Power      | LWA                  | 90               |
| Sound Pressure   | dB(A)                | 76               |
| Weight           | KG                   | 90               |
| Pump             | Complete             | NG2.8 CT         |
| Dryer            | Yes/No               | No               |
| Filter/Regulator | Туре                 | Filter Regulator |
| Isolator         | Amps                 | 13               |

## **C-Pro Series**

This range is a comprehensive range of belt driven lubricated compressors for professional and industrial use. The series is manufactured in the EU and is defined by superior longevity and high construction quality.