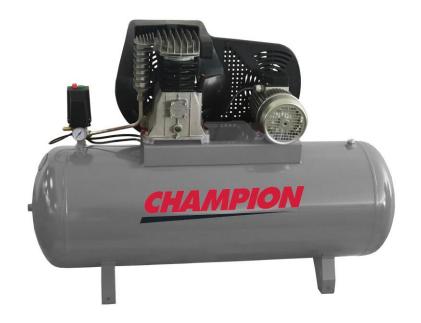

## TECHNICAL SHEET CP4-200-FT4 CC55895270NC

| Type             | Series               | C-Pro         |
|------------------|----------------------|---------------|
| -                | Transmission         | Belt Driven   |
| Power            | kW                   | 3             |
|                  | HP                   | 4             |
| Capacity         | M3/h                 | 32.5          |
|                  | Cfm                  | 19.1          |
| Pressure         | Bar                  | 10            |
| Stored Volume    | Tank                 | 200           |
| Connection       | Port                 | 1/2"          |
| Power Supply     | Volt/Phase/Frequency | 400/3/50      |
| Start            | Type                 | DOL           |
| Speed            | Rpm                  | 1400          |
| Wheels/Handles   | Yes/No               | No            |
| Dimensions       | LxWxH MM             | 1450x500x1070 |
| Sound Power      | LWA                  | 88            |
| Sound Pressure   | dB(A)                | 74            |
| Weight           | KG                   | 100           |
| Pump             | Complete             | NG4 CT        |
| Dryer            | Yes/No               | No            |
| Filter/Regulator | Туре                 | None          |
| Isolator         | Amps                 | 7             |

## **C-Pro Series**

This range is a comprehensive range of belt driven lubricated compressors for professional and industrial use. The series is manufactured in the EU and is defined by superior longevity and high construction quality.