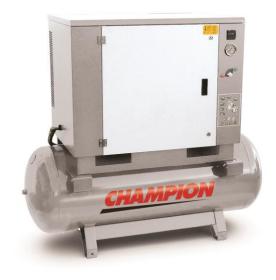

## **C-Silenced Series**

This series of silenced belt driven lubricated compressors are designed to meet the needs of professional and industrial applications where low noise levels are critical. Available in a power range of 3 to 15 HP and working pressures up to 11 bar with or without a refrigerated dryer