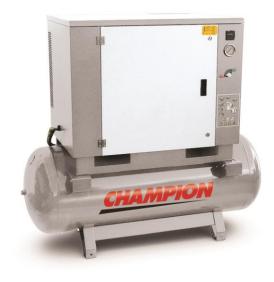

## TECHNICAL SHEET CS6-270-FT55 CC55903847NC

| Type             | Series               | C-Silenced    |
|------------------|----------------------|---------------|
|                  | Transmission         | Belt Driven   |
| Power            | kW                   | 4             |
|                  | HP                   | 5.5           |
| Capacity         | M3/h                 | 39.4          |
|                  | Cfm                  | 23.2          |
| Pressure         | Bar                  | 11            |
| Stored Volume    | Tank                 | 270           |
| Connection       | Port                 | 1/2"          |
| Power Supply     | Volt/Phase/Frequency | 400/3/50      |
| Start            | Туре                 | DOL           |
| Speed            | Rpm                  | 1150          |
| Wheels/Handles   | Yes/No               | No            |
| Dimensions       | LxWxH MM             | 1550x750x1510 |
| Sound Power      | LWA                  | 83            |
| Sound Pressure   | dB(A)                | 68            |
| Weight           | KG                   | 228           |
| Pump             | Complete             | NG6           |
| Dryer            | Yes/No               | No            |
| Filter/Regulator | Туре                 | None          |
| Isolator         | Amps                 | 9             |

## **C-Silenced Series**

This series of silenced belt driven lubricated compressors are designed to meet the needs of professional and industrial applications where low noise levels are critical. Available in a power range of 3 to 15 HP and working pressures up to 11 bar with or without a refrigerated dryer