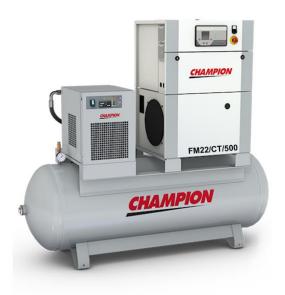

## TECHNICAL SHEET FM22/CT/500

FM Screw Compressors offer up to 46º ambient temperature. The generously sized ventilation system ensures optimum cooling, low outlet air temperatures best performance and reliability under harshest conditions. Receiver mounted with refrigerated dryer.

## **Main Features**

- New advanced controller C-PRO 2.0
- Premium quality group air-ends
- Easy maintenance
- Compact design with footprint of 1.6 m2
- High efficient IE3 motors
- High capacities

| Part No.           | RSCCP2219V4   |
|--------------------|---------------|
| Model              | FM22/CT/500   |
| Rec                | 500           |
| Drive              | Fixed         |
| Transmission       | Belt          |
| Dryer              | Yes           |
| Power (kW)         | 22            |
| Power (Hp)         | 30            |
| Voltage (Volts)    | 400/50        |
| FAD (m3/min)       | 3.06          |
| FAD (Cfm)          | 108.06        |
| Pressure (Bar)     | 10            |
| Pressure (Psi)     | 145           |
| Electronic Control |               |
| Air Cooled         |               |
| After-Cooler       |               |
| Noise level dB(A)  | 74            |
| Port               | 1"            |
| Dimensions         | 2000x800x1850 |
| Weight (kG)        | 577           |