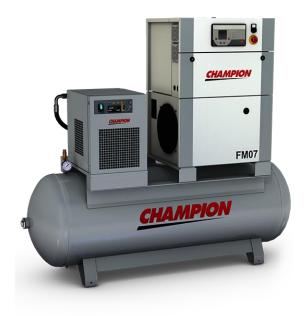

## TECHNICAL SHEET FM7/CT/270

FM Screw Compressors offer up to 46° ambient temperature. The generously sized ventilation system ensures optimum cooling, low outlet air temperatures best performance and reliability under harshest conditions. Receiver mounted with refrigerated dryer.

## **Main Features**

- New advanced controller C-PRO 2.0
- Premium quality group air-ends
- Easy maintenance
- Compact design with footprint of 1.12 m2
- High efficient IE3 motors
- High capacities

| Part No.           | RSCCP0727V4 |
|--------------------|-------------|
| Model              | FM7/CT/270  |
| Rec                | 270         |
| Drive              | Fixed       |
| Transmission       | Belt        |
| Dryer              | Yes         |
| Power (kW)         | 7.5         |
| Power (Hp)         | 10          |
| Voltage (Volts)    | 400/50      |
| FAD (m3/min)       | 0.97        |
| FAD (Cfm)          | 34.26       |
| Pressure (Bar)     | 10          |
| Pressure (Psi)     | 145         |
| Electronic Control | C-Pro 2.0   |
| Air Cooled         | Yes         |
| After-Cooler       | Yes         |
| Noise level dB(A)  | 70          |
| Port               | 3/4"        |