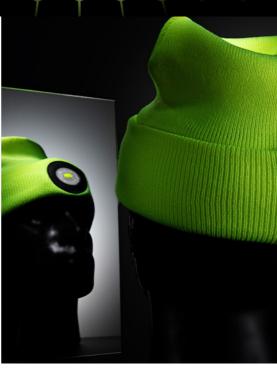

**BE-02+** - USB RECHARGEABLE BEANIE LIGHT

- 2.5 and 6.5 hours of light from just one charge
- Light can easily be removed from the beanie and charged directly through a USB port
- Built-in USB charging connector
- · Can be fully charged in 4 hours
- Press once to turn on and toggle between 3 light intensity levels. HIGH > LOW > 2 Hz FLASH > OFF
  - IPX4 water resistant

- · High quality warm knitted beanie hat with integrated USB rechargeable LED light
- · Comfortable knitted Beanie, one size fits all
- Fabric: 35% acrylic 65% polyester, machine washable at 30°C

**BATTERY** 3.7v 420 mAh Li-polymer Battery