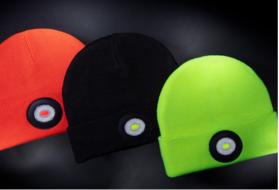

**BE-02+** - USB RECHARGEABLE BEANIE LIGHT

- 2.5 and 6.5 hours of light from just one charge
- Light can easily be removed from the beanie and charged directly through a USB port
- Built-in USB charging connector
- · Can be fully charged in 4 hours
- Press once to turn on and toggle between 3 light intensity levels. HIGH > LOW > 2 Hz FLASH > OFF
  - IPX4 water resistant

- · High quality warm knitted beanie hat with integrated USB rechargeable LED light
- · Comfortable knitted Beanie, one size fits all
- Fabric: 35% acrylic 65% polyester, machine washable at 30°C

**BATTERY** 3.7v 420 mAh Li-polymer Battery