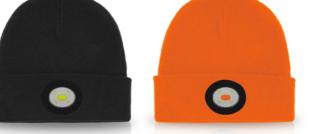

**BE-02+** - USB RECHARGEABLE BEANIE LIGHT

- 2.5 and 6.5 hours of light from just one charge
- Light can easily be removed from the beanie and charged directly through a USB port
- Built-in USB charging connector
- · Can be fully charged in 4 hours
- Press once to turn on and toggle between 3 light intensity levels. HIGH > LOW > 2 Hz FLASH > OFF
  - IPX4 water resistant

- · High quality warm knitted beanie hat with integrated USB rechargeable LED light
- · Comfortable knitted Beanie, one size fits all
- Fabric: 35% acrylic 65% polyester, machine washable at 30°C

**BATTERY** 3.7v 420 mAh Li-polymer Battery