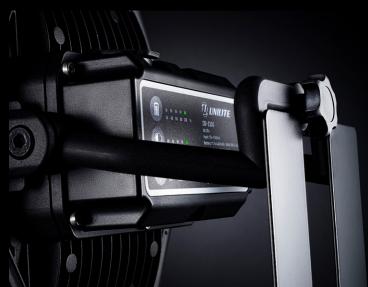

## CRI-2300 | HIGH CRI WORK LIGHT

- 2300 lumen 20W high CRI 96+ COB LED
- 5 Colour Temperatures CCT range: 2700K / 3500K / 4500K / 5500K / 6500K
- Dual power rechargeable & mains
- Memory function remembers last colour used
- Super tough aluminium, nylon & TPR structure
- Built in aluminium heat sink
- 180° adjustable stand/handle with hole for attaching to tripod/magnet