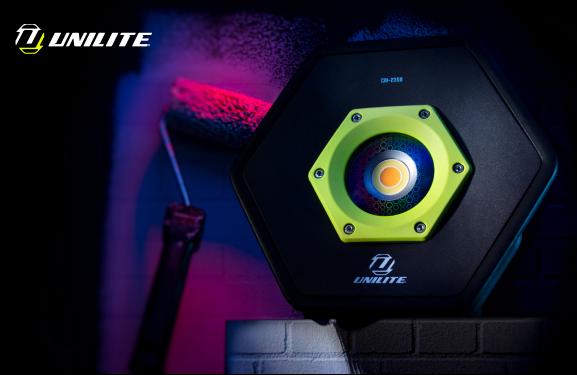

## CRI-2300 | HIGH CRI WORK LIGHT

- 2300 lumen 20W high CRI 96+ COB LED
- 5 Colour Temperatures CCT range: 2700K / 3500K / 4500K / 5500K / 6500K
- Dual power rechargeable & mains
- Memory function remembers last colour used
- Super tough aluminium, nylon & TPR structure
- Built in aluminium heat sink
- 180° adjustable stand/handle with hole for attaching to tripod/magnet

- IP65 dust & water resistance
- IK07 shock resistance
- Battery level & charging indicators
- Mains 5M multi-country charger/power lead included
- Fast 3.5 hours charge time

**BATTERY** 11.1v 4400mAh Li-ion