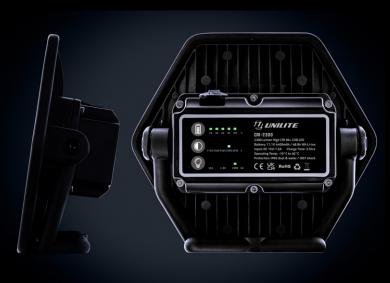

- IP65 dust & water resistance
- IK07 shock resistance
- Battery level & charging indicators
- Mains 5M multi-country charger/power lead included
- Fast 3.5 hours charge time

**BATTERY** 11.1v 4400mAh Li-ion

WEIGHT 1150g

**DIMENSIONS** 224 x 199 x 74mm

LUMEN 2300LM | RUNTIME 2-8H | BEAM 58M | IP RATING IP65/IK07

WWW.UNILITE.CO.UK #BUILT TOUGH