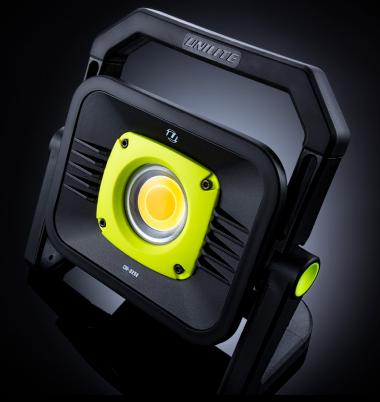

## CRI-3250 | HIGH CRI WORK LIGHT

- 3250 lumen 30W high CRI 96+ COB LED
- Multiple Colour Temperatures CCT range: 2700k - 6500k
- Easy twist switch to change colour temperature
- Memory function remembers last colour used
- Easy twist smooth dimming switch
- Dual power rechargeable and mains
- 2A USB power bank for charging devices
- Super tough nylon & aluminium construction

- Built-in aluminium heat sinks
- Glow-in-the-Dark strip around reflector for extra visibility
- 170° Rotating stand with 4 strong magnets
- Adjustable head to change light angle
- Battery level & charging indicators
- Mains 15V 1.5A multi-country charger/power lead included