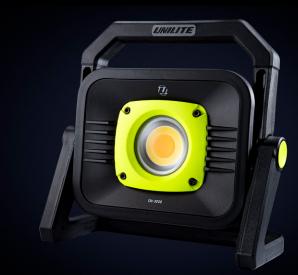

- Built-in aluminium heat sinks
- Glow-in-the-Dark strip around reflector for extra visibility
- 170° Rotating stand with 4 strong magnets
- Adjustable head to change light angle
- Battery level & charging indicators
- Mains 15V 1.5A multi-country charger/power lead included