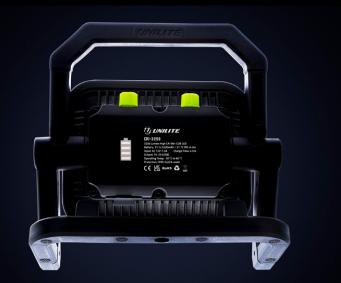

- Built-in aluminium heat sinks
- Glow-in-the-Dark strip around reflector for extra visibility
- 170° Rotating stand with 4 strong magnets
- Adjustable head to change light angle
- Battery level & charging indicators
- Mains 15V 1.5A multi-country charger/power lead included

**BATTERY** 11.1v 5200mAh Li-ion

WEIGHT 1500g

**DIMENSIONS** 243 x 236 x 125mm

LUMEN 3250LM | RUNTIME 2-64H | BEAM 60M | IP RATING IP 65

WWW.UNILITE.CO.UK #BUILT TOUGH