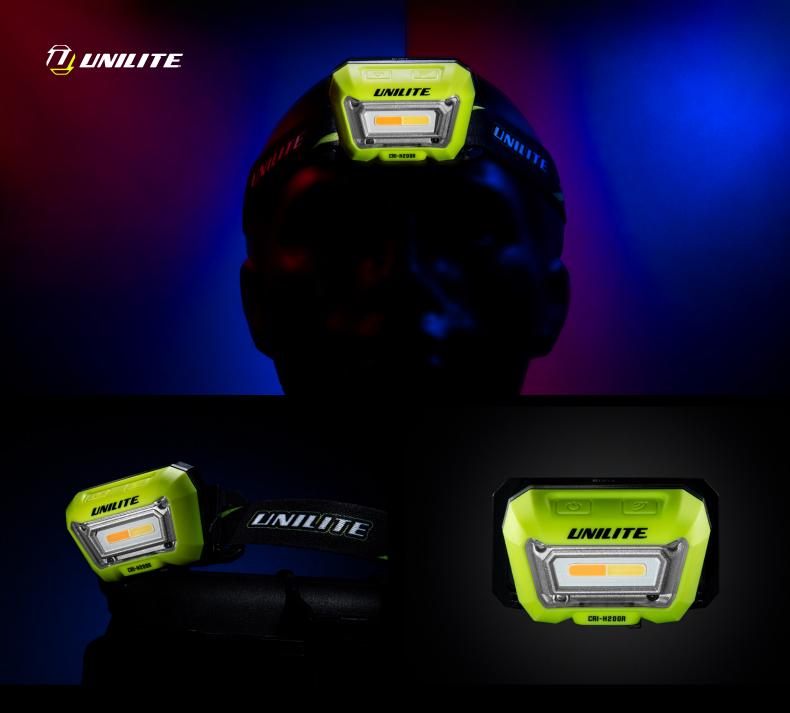

## CRI-H200R HIGH CRI SENSOR HEADTORCH

- 200 lumen high CRI 96+ COB LED
- 3 Colour Temperatures CCT range: 2500K / 4500K / 6500K
- Sensor mode for hands-free operation
- Super tough construction with rubberised coating 1m USB-C charging cable included

3.7v 1500mAh Li-Polymer

- 60° rotational head
- Fully adjustable non-slip silicone headband included
- IP65 dust & water resistant

**WEIGHT** 110g

**BATTERY** 

**DIMENSIONS** headtorch 48 x 79 x 46mm

- IK07 Shock resistant
- Red-to-Green charging indicator
- Now faster 1A USB-C charging quick 2.5 hours charge time