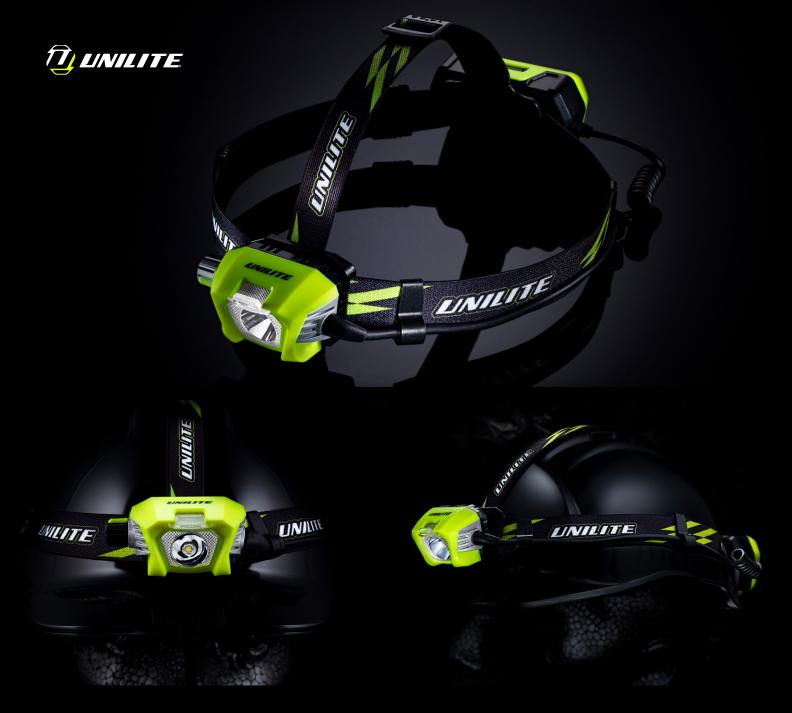

## HL-11R INDUSTRIAL SUPER BRIGHT HEADTORCH

- 1100 lumen white CREE LED, 6500k
- Easy twist smooth dimming switch
- Retractable shield to provide spot & flood beams
- Fully adjustable non-slip silicone headbands
- 2 x High power 2600mAh Li-ion batteries included
- Parallel circuitry (works with 1 or 2 batteries)
- Super tough construction with top quality cables
- Useful battery level and charging indicators

- 45° rotational head
- Faster 2A USB-C charging 4.5 hours charge time
- 1m USB-C charging cable included
- Presented in hard zipped storage case

**BATTERY** 2 x 3.7v 2600mAh 18650 Li-ion (inc.)

**WEIGHT** 275g (with 2 batteries)

**DIMENSIONS** headtorch 38 x 60 x 45mm / battery pack 53 x 90 x 45mm

LUMEN 1100LM | RUNTIME 4-148H | BEAM 167M | IP RATING IPX6

WWW.UNILITE.CO.UK #BUILT TOUGH