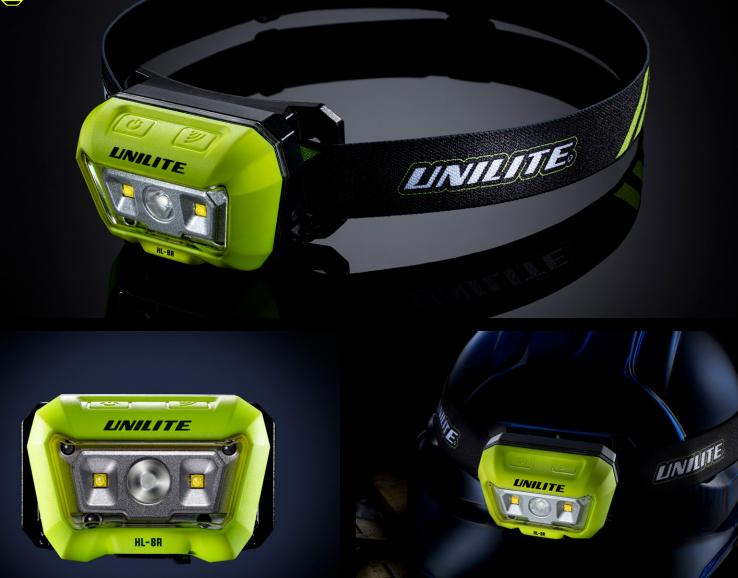

## HL-BR DUAL BEAM SENSOR HEADTORCH

- 475 lumen white SMD LEDs, 6500k
- 2 x Side SMD LEDs for wide flood lighting
- 250 lumen SMD LED for long distance spot beam Fast 1A USB-C rechargeable 2.5 hours charge
- Sensor mode for hands-free operation
- Super tough construction with rubberised coating Im USB-C charging cable included
- IK07 shock resistant
- IP65 dust & water resistant
- 1m impact resistant
- 60° rotational head

BATTERY 3.7v 1500mAh Li-Polymer WEIGHT 111g **DIMENSIONS** headtorch 47.5 x 78.5 x 46mm

- Fully adjustable non-slip silicone lined headband
- Red-to-Green charging indicator light
- time

LUMEN 475LM | RUNTIME 4-35H | BEAM 90M | IP RATING IP65/IK07