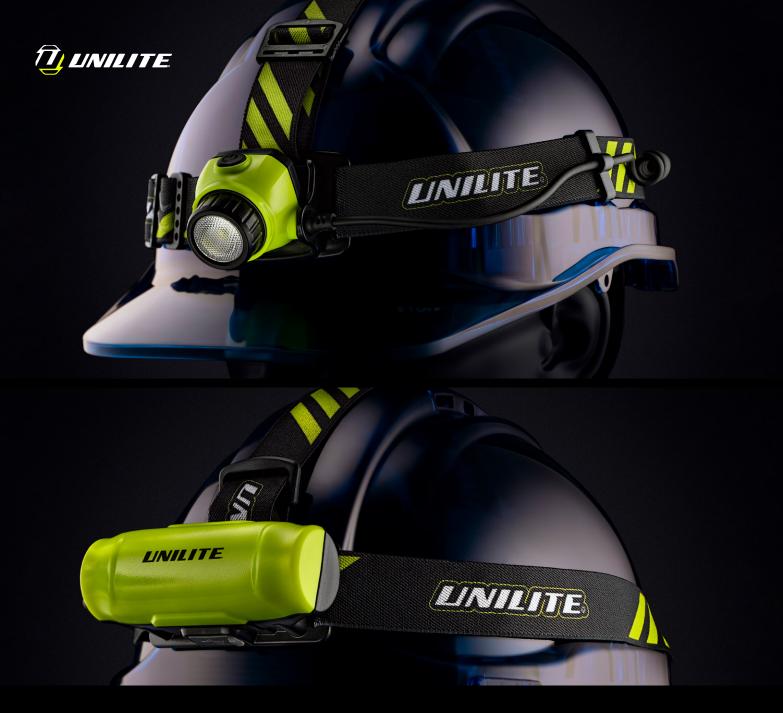

## HT-900R | HIGH POWER INDUSTRIAL HEADTORCH

- 900 lumen white Cree LED, 6500k
- Wide angle light spread with bright central spot
- Super tough construction
- Memory Switch remembers last mode used
- Fully adjustable non-slip silicone lined headband
- 4 x Helmet clips included
- 72° rotational head
- IP65 dust & water resistant
- IK07 shock proof 2m drop resistant

- Rechargeable 3.7v 2600mAh Li-ion battery
- Useful battery level and charging indicator
- Quick 4.5 hour USB-C charge time
- 1m USB-C charging cable included

**BATTERY** 3.7v 2600mAh Li-lon Battery

WEIGHT 185g

**DIMENSIONS** headtorch W44 x H39 x D46mm / battery pack: W86 x H36 x D37 mm

LUMEN 900LM | RUNTIME 4.5-100H | BEAM 82M | IP RATING IP65/IK07

WWW.UNILITE.CO.UK #BUILT TOUGH