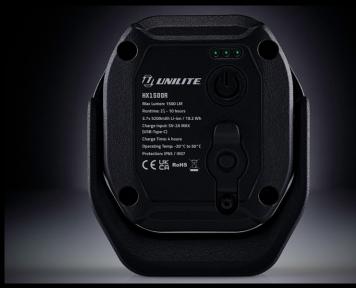

**BATTERY** 3.7v 5200mAh Li-ion

WEIGHT 400g

**DIMENSIONS** 116 x 101 x 41.5mm

- Operating temperature -20°C to +50°C
- High power 5200mAh lithium battery
- Battery level and charging indicator lights
- Faster 2A USB-C charging 4 hours charge time
- 1m high quality USB-C charging cable (included)

LUMEN 1500LM | RUNTIME 2.5-10H | BEAM 48M | IP RATING IP65/IK07

WWW.UNILITE.CO.UK #BUILT TOUGH