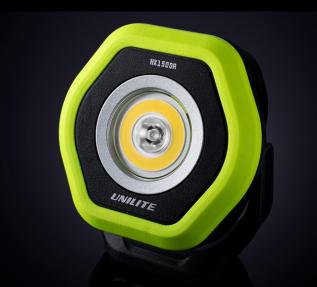

## HX1500R DUAL LED COMPACT WORK LIGHT

- 1500 lumen 15W white COB LED, 6500k
- Additional 500 lumen 5W SMD LED spot beam, 6500K
- Ultra tough nylon-polymer and aluminium construction
- 180° rotating stand with super strong magnetic base
- IP65 dust & water resistant
- IKO7 shock proof 2m drop resistant

LUMEN 1500LM | RUNTIME 2.5-10H | BEAM 48M | IP RATING IP65/IK07

WWW.UNILITE.CO.UK #BUILT TOUGH