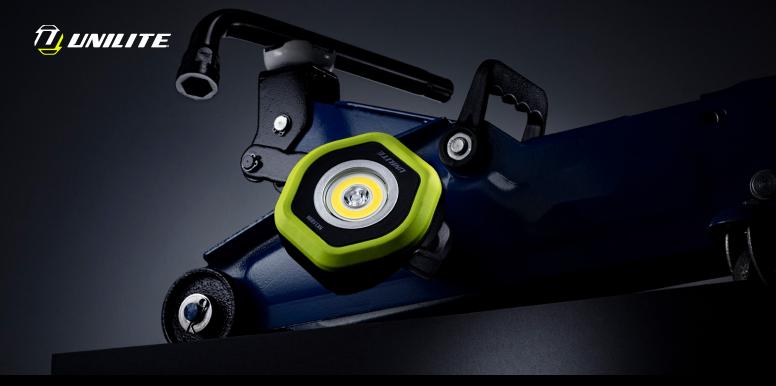

## HX1500R DUAL LED COMPACT WORK LIGHT

- 1500 lumen 15W white COB LED, 6500k
- Additional 500 lumen 5W SMD LED spot beam, 6500K
- Ultra tough nylon-polymer and aluminium construction
- 180° rotating stand with super strong magnetic base
- IP65 dust & water resistant
- IKO7 shock proof 2m drop resistant

**BATTERY** 3.7v 5200mAh Li-ion

WEIGHT 400g

**DIMENSIONS** 116 x 101 x 41.5mm

- Operating temperature -20°C to +50°C
- High power 5200mAh lithium battery
- Battery level and charging indicator lights
- Faster 2A USB-C charging 4 hours charge time
- 1m high quality USB-C charging cable (included)