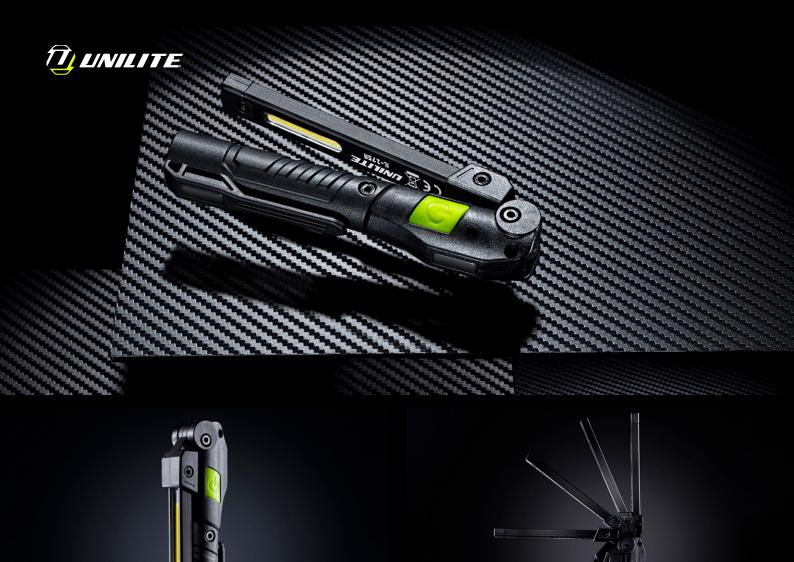

## IL-175R | FOLDING INSPECTION LIGHT

- 175 lumen white COB LED, 6500k
- Secondary rear 150 lumen white COB LED, 6500k Quick 1A USB-C charging 2.5 hours charge time
- Extra top torch 70 lumen SMD LED, 6500k
- Ultra lightweight compact pocket size
- 180° vertical folding head
- Super tough IK07 nylon polymer and aluminium construction
- Useful pocket clip
- Strong magnetic base and dual rear magnets

**BATTERY** 3.7v 350mAh Li-ion

WEIGHT 60g

**DIMENSIONS** folded 111.5 x 19.2 mm extended 225 x 19.2 mm

- High quality 350mAh li-ion battery
- 1m high quality USB-C cable included

LUMEN 175LM | RUNTIME 3-6H | BEAM 21M | IP RATING IP20/IK07