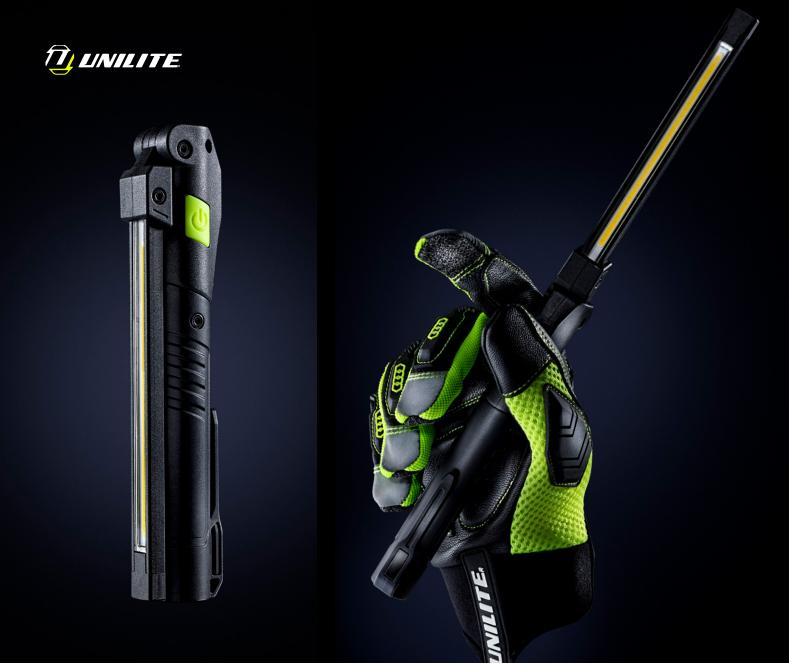

## **IL-375R** FOLDING INSPECTION LIGHT

- 375 lumen white COB LED, 6500k
- Secondary rear 250 lumen white COB LED, 6500k
- Extra top torch 100 lumen SMD LED, 6500k
- Ultra lightweight compact pocket size
- 180° vertical folding head
- Super tough IK07 nylon polymer and aluminium construction
- Useful pocket clip

**BATTERY** 3.7v 1100mAh Li-ion

WEIGHT 80.8g

**DIMENSIONS** folded 156 x 33 x 20.6 mm extended 298 x 26 x 20.6 mm

- Strong magnetic base and dual rear magnets
- High quality 1100mAh li-ion battery
- Quick 1A USB-C charging 3 hour charge time
- 1m high quality USB-C cable included