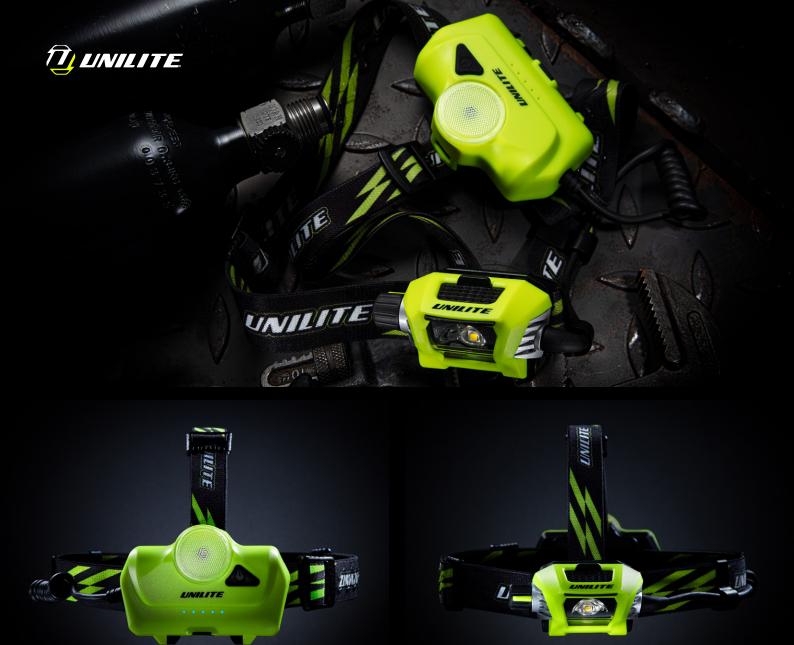

## PS-HDL9R INDUSTRIAL HIGH POWER HEADTORCH

- 750 lumen white CREE LED, 6500k
- Red rear battery pack light (ON & FLASH)
- Parallel circuitry runs off 1 or 2 batteries
- Anti-dazzle retractable light shield
- Wider angle light spread
- Easy twist smooth dimming power switch
- 45° rotational head
- Super tough construction with top quality cables
- Fully adjustable non-slip silicone headbands

- Presented in hard zipped storage case
- Now faster 2A USB-C charging 3.5 hours charge time
- Useful battery level and charging indicators
- 1m USB-C charging cable included

**BATTERY** 2 x 3.7 v 2000mAh 18650 Li-ion (inc.)

**WEIGHT** 275g (with 2 batteries)

**DIMENSIONS** headtorch 38 x 60 x 45mm / battery pack 65 x 90 x 45mm

LUMEN 750LM | RUNTIME 4-260H | BEAM 100M | IP RATING IPX6

WWW.UNILITE.CO.UK #BUILT TOUGH