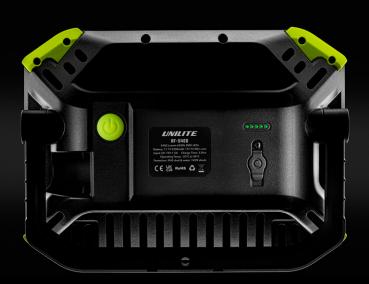

**WEIGHT** 1.45kg

**DIMENSIONS** W 273 x H 205 x D 81mm

- Memory switch remembers last mode used
- IP65 dust & water resistant
- IKO9 shock proof and 2m drop resistant
- 5 x Battery level and charging indicators
- 15V 1.5A mains charger included with multicountry adaptors
- Quick 3½ hour charge time
- Magnet attachment and tripods available (not included)