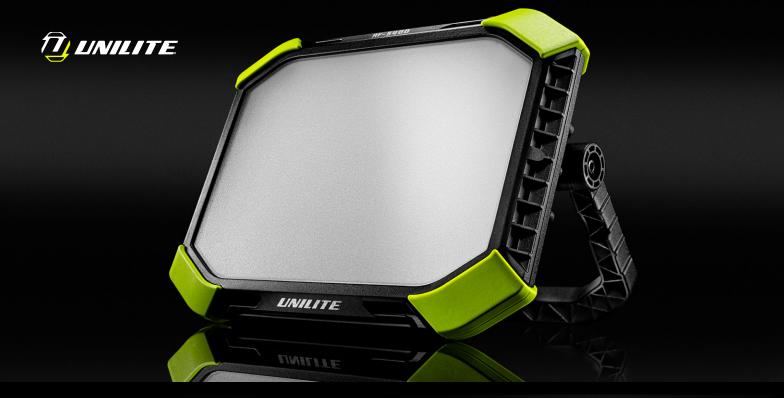

## RF-5400 SUPER TOUGH WORK LIGHT

- Ultra bright 5400 lumen 50W 6500K SMD LEDs
- Top quality LEDs with up to 100,000 hour lifespan
- Dual Power rechargeable and mains powered
- Super tough heavy duty nylon construction
- Low profile design for easy storage & transport
- Glare-free milky lens for extensive light spread
- Intelligent heat dissipating design
- 180° adjustable stand/handle with holes for tripod/magnet
- **BATTERY** 11.1v 5200mAh Li-ion

**WEIGHT** 1.45kg

**DIMENSIONS** W 273 x H 205 x D 81mm

- Memory switch remembers last mode used
- IP65 dust & water resistant
- IKO9 shock proof and 2m drop resistant
- 5 x Battery level and charging indicators
- 15V 1.5A mains charger included with multicountry adaptors
- Quick 3½ hour charge time
- Magnet attachment and tripods available (not included)