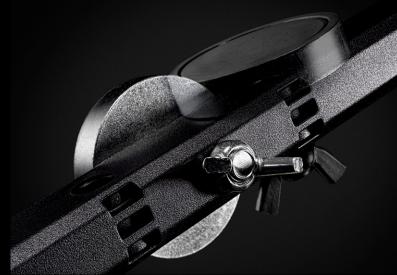

## RF-5400 SUPER TOUGH WORK LIGHT

- Ultra bright 5400 lumen 50W 6500K SMD LEDs
- Top quality LEDs with up to 100,000 hour lifespan
- Dual Power rechargeable and mains powered
- Super tough heavy duty nylon construction
- Low profile design for easy storage & transport
- Glare-free milky lens for extensive light spread
- Intelligent heat dissipating design
- 180° adjustable stand/handle with holes for tripod/magnet
- **BATTERY** 11.1v 5200mAh Li-ion

**WEIGHT** 1.45kg

**DIMENSIONS** W 273 x H 205 x D 81mm

- Memory switch remembers last mode used
- IP65 dust & water resistant
- IKO9 shock proof and 2m drop resistant
- 5 x Battery level and charging indicators
- 15V 1.5A mains charger included with multicountry adaptors
- Quick 3½ hour charge time
- Magnet attachment and tripods available (not included)