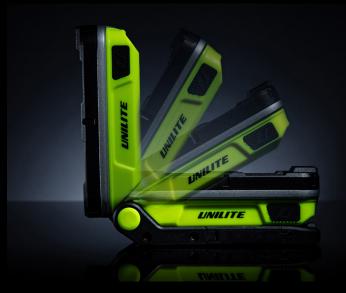

## **SLR-1000** | COMPACT WORK LIGHT

- 1000 lumen white COB LED, 6500k
- With 300 lumen 6500k CREE LED top torch with 100m beam
- 180° rotating handle/stand with carabiner snap hook
- Strong magnets within the stand
- Super tough copolymer and aluminium construction
- Glow-in-the-dark strip for extra visibility
- **BATTERY** 3.7v 5200mAh Li-ion
- WEIGHT 320g
- **DIMENSIONS** folded 55 x 130 x 48mm extended 55 x 240 x 40mm

- IPX5 water resistant
- Battery level and charging indicators
- Faster 2A USB-C charging 3.5 hours charge time
- 1m high quality USB-C cable included
- Upgraded 'LG' batteries for greater longevity

LUMEN 1000LM | RUNTIME 4-84H | BEAM 40M | IP RATING IPX5