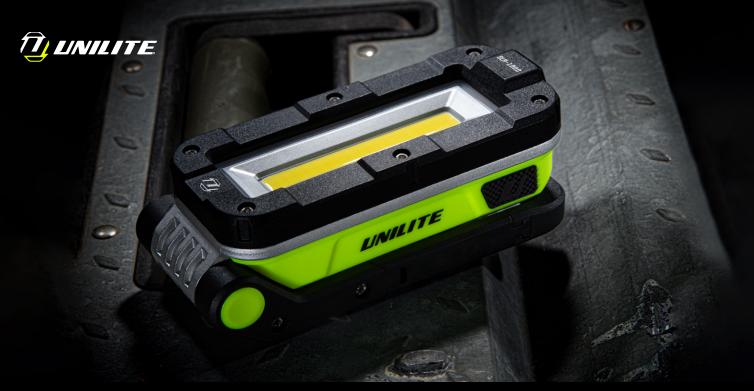

## **SLR-1000** | COMPACT WORK LIGHT

- 1000 lumen white COB LED, 6500k
- With 300 lumen 6500k CREE LED top torch with 100m beam
- 180° rotating handle/stand with carabiner snap hook
- Strong magnets within the stand
- Super tough copolymer and aluminium construction
- Glow-in-the-dark strip for extra visibility
- **BATTERY** 3.7v 5200mAh Li-ion
- WEIGHT 320g
- **DIMENSIONS** folded 55 x 130 x 48mm extended 55 x 240 x 40mm

- IPX5 water resistant
- Battery level and charging indicators
- Faster 2A USB-C charging 3.5 hours charge time
- 1m high quality USB-C cable included
- Upgraded 'LG' batteries for greater longevity

LUMEN 1000LM | RUNTIME 4-84H | BEAM 40M | IP RATING IPX5