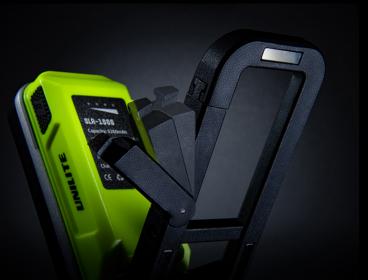

## **SLR-1000** | COMPACT WORK LIGHT

- 1000 lumen white COB LED, 6500k
- With 300 lumen 6500k CREE LED top torch with 100m beam
- 180° rotating handle/stand with carabiner snap hook
- Strong magnets within the stand
- Super tough copolymer and aluminium construction
- Glow-in-the-dark strip for extra visibility
- **BATTERY** 3.7v 5200mAh Li-ion
- WEIGHT 320g
- **DIMENSIONS** folded 55 x 130 x 48mm extended 55 x 240 x 40mm

- IPX5 water resistant
- Battery level and charging indicators
- Faster 2A USB-C charging 3.5 hours charge time
- 1m high quality USB-C cable included
- Upgraded 'LG' batteries for greater longevity

LUMEN 1000LM | RUNTIME 4-84H | BEAM 40M | IP RATING IPX5