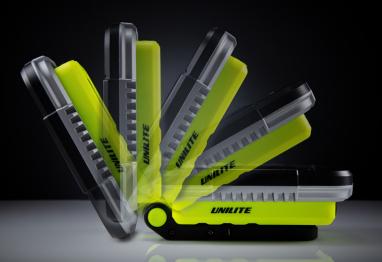

## SLR-1750 WORK LIGHT WITH POWERBANK

- 1750 lumen white COB LED, 6500k
- Red LED modes for emergency / signalling / night vision
- Built-in USB power bank for charging devices
- 180° rotating handle/stand with carabiner snap hook
- Strong magnets within the stand
- Super tough copolymer and aluminium construction

- Glow-in-the-dark strip for extra visibility
- IPX5 water resistant
- Battery level and charging indicators
- lacktriangle 3A USB-C charging 7 hours charge time
- 1m high quality USB-C cable (included)
- Upgraded 'LG' batteries for greater longevity