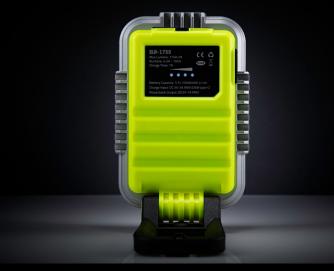

- Glow-in-the-dark strip for extra visibility
- IPX5 water resistant
- Battery level and charging indicators
- lacktriangle 3A USB-C charging 7 hours charge time
- 1m high quality USB-C cable (included)
- Upgraded 'LG' batteries for greater longevity

**BATTERY** 3.7v 10,400mAh Li-ion

WEIGHT 600g

**DIMENSIONS** folded - 102 x 158 x 55mm extended - 102 x 268 x 48mm

LUMEN 1750LM | RUNTIME 4.5-195H | BEAM 50M | IP RATING IPX5

WWW.UNILITE.CO.UK #BUILT TOUGH