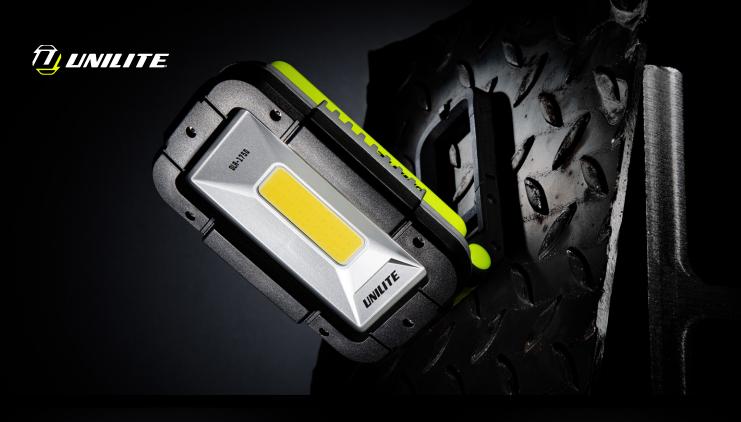

## SLR-1750 WORK LIGHT WITH POWERBANK

- 1750 lumen white COB LED, 6500k
- Red LED modes for emergency / signalling / night vision
- Built-in USB power bank for charging devices
- 180° rotating handle/stand with carabiner snap hook
- Strong magnets within the stand
- Super tough copolymer and aluminium construction

- Glow-in-the-dark strip for extra visibility
- IPX5 water resistant
- Battery level and charging indicators
- lacktriangle 3A USB-C charging 7 hours charge time
- 1m high quality USB-C cable (included)
- Upgraded 'LG' batteries for greater longevity

**BATTERY** 3.7v 10,400mAh Li-ion

WEIGHT 600g

**DIMENSIONS** folded - 102 x 158 x 55mm extended - 102 x 268 x 48mm

LUMEN 1750LM | RUNTIME 4.5-195H | BEAM 50M | IP RATING IPX5

WWW.UNILITE.CO.UK #BUILT TOUGH