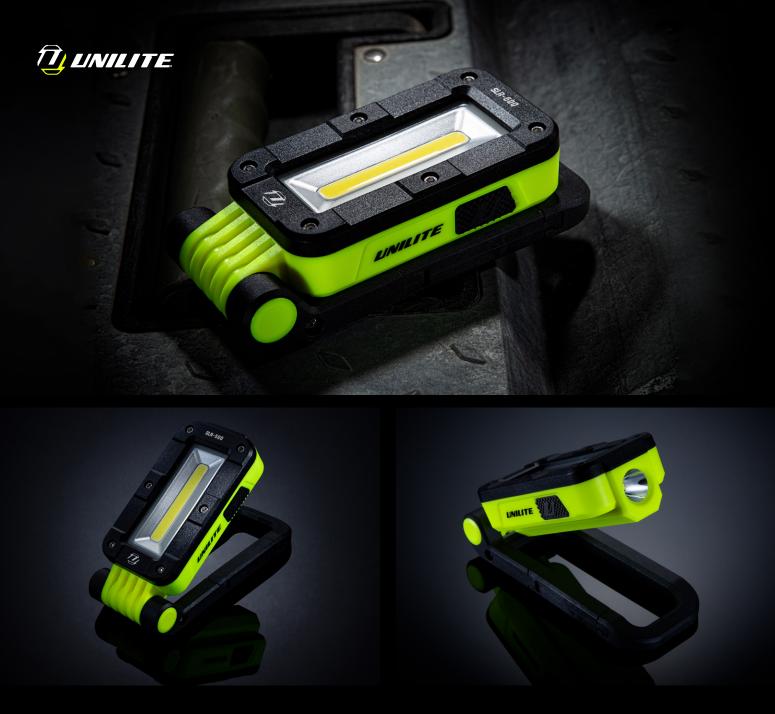

## SLR-500 | COMPACT WORK LIGHT

- 500 lumen white COB LED, 6500k
- With 300 lumen 6500k CREE LED top torch with 100m beam
- 180° rotating handle/stand with carabiner snap hook
- Strong magnets within the stand
- Super tough copolymer construction
- Glow-in-the-dark strip for extra visibility
- IPX5 water resistant

BATTERY3.7v 2600mAh Li-ionWEIGHT180gDIMENSIONSfolded 55 x 123 x 32mm<br/>extended 55 x 215 x 32mm

- Battery level and charging indicators
- With 300 lumen 6500k CREE LED top torch with Quick 1A USB-C charging 3.5 hours charge time
  - Im high quality USB-C cable included
  - Upgraded 'LG' 2600mAh battery for greater runtimes

## LUMEN 500LM | RUNTIME 4-97H | BEAM 24M | IP RATING IPX5