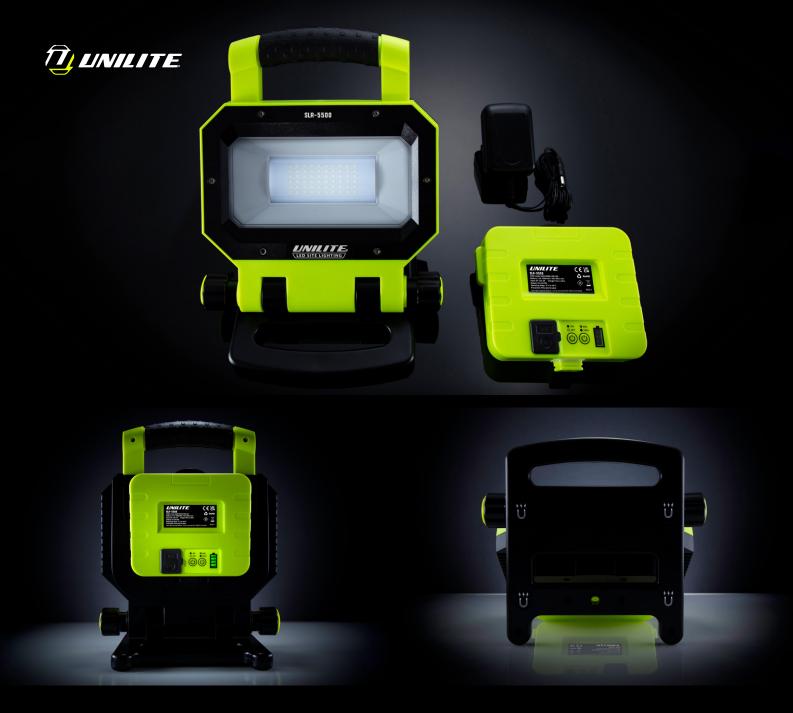

## **SLR-5500** RECHARGEABLE WORK LIGHT

- 5500 lumen 50W white SMD LEDs, 6500k
- High power 7.4v 7500mAh Li-ion battery
- Removable battery with powerful 2A USB power bank
- With battery level and charging indicators
- Tough aluminium & polycarbonate construction
- Glow-in-the-Dark strip around reflector for extra visibility
- Built-in aluminium heat sink

**BATTERY** 7.4v 7500mAh Li-ion Battery Pack

WEIGHT 2200g

**DIMENSIONS** 215 x 192 x 285mm

- Anti-slip rubber grip handle
- Adjustable head to change light angle
- Acrylic LED diffuser for even light dispersion
- Super strong magnetic base
- Mains 12V 2A multi-country charger/power lead included
- 4-5 hours charge time

LUMEN 5500LM | RUNTIME 3-6H | BEAM 54M | IP RATING IP54

WWW.UNILITE.CO.UK #BUILTTOUGH