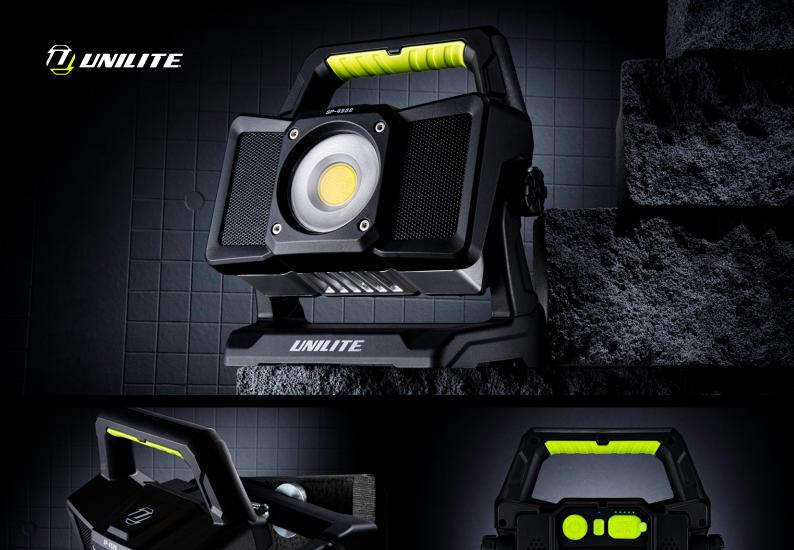

## SP-4500 | BLUETOOTH SPEAKER WORK LIGHT

- 4500 lumen 45W white COB LED, 6500K
- High quality integrated 10W Bluetooth speaker
- Dual Power rechargeable battery and mains powered
- IA USB Powerbank for charging devices
- Ultra tough nylon-polymer construction
- Concealed 360° rotating aluminium hanging hook Optional extra magnet and tripods available
- 140° vertical adjustable body to angle light
- IP65 dust & water resistant

BATTERY 11.1v 5200mAh Li-ion WEIGHT 1560g **DIMENSIONS** 210 x 210 x 100mm

- IK07 shock proof 2m drop resistant
- High power 11.1v 5200mAh Li-ion battery
- Battery level and charging indicators
- Mains 15V 1.5A multi-country charger/power lead included

INNITE

- Fast 3.5 hours charge time

LUMEN 4500LM | RUNTIME 3.5-15H | BEAM 74M | IP RATING IP65/IK07