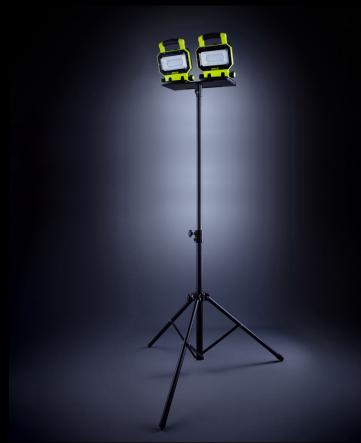

## TRIPOD-360 | MULTI-USE TRIPOD WITH MAGNETIC PLATE

- Can hold up to 4 work lights
- Extendable height range between 0.9-1.9m
- Work lights with magnets can be placed on top or underneath the top plate
- Toughened aircraft grade aluminium construction
- ABS feet to prevent slipping and for added stability
- One tripod leg has an extra extending feature for uneven ground
- Quick assembly and dismantling using the central screw tightening height adjuster
- Can be used with the following Unilite magnetic work lights: CRI-1900, SLR-3000, CRI-3250, SLR-3500, SLR-5500
- Can be used with the following work lights when used with the LARGE-MAGNET attachment: SLR-1300, CRI-2300, SLR-2500, SLR-4400, SP-4500, SLR-4750, SLR-6000