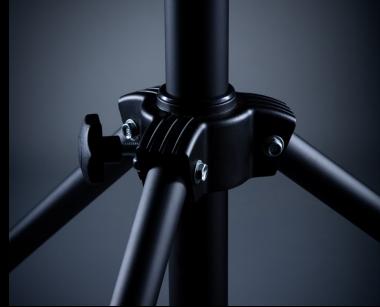

## TRIPOD-360 | MULTI-USE TRIPOD WITH MAGNETIC PLATE

- Can hold up to 4 work lights
- Extendable height range between 0.9-1.9m
- Work lights with magnets can be placed on top or underneath the top plate
- Toughened aircraft grade aluminium construction
- ABS feet to prevent slipping and for added stability
- One tripod leg has an extra extending feature for uneven ground
- Quick assembly and dismantling using the central screw tightening height adjuster
- Can be used with the following Unilite magnetic work lights: CRI-1900, SLR-3000, CRI-3250, SLR-3500, SLR-5500
- Can be used with the following work lights when used with the LARGE-MAGNET attachment: SLR-1300, CRI-2300, SLR-2500, SLR-4400, SP-4500, SLR-4750, SLR-6000