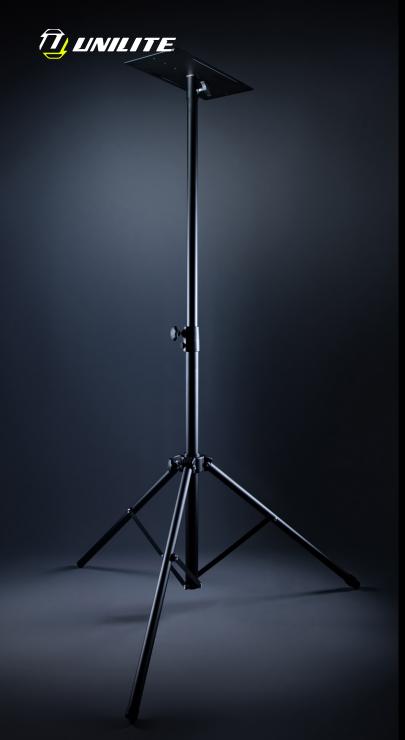

## TRIPOD-360 | MULTI-USE TRIPOD WITH MAGNETIC PLATE

- Can hold up to 4 work lights
- Extendable height range between 0.9-1.9m
- Work lights with magnets can be placed on top or underneath the top plate
- Toughened aircraft grade aluminium construction
- ABS feet to prevent slipping and for added stability
- One tripod leg has an extra extending feature for uneven ground
- Quick assembly and dismantling using the central screw tightening height adjuster
- Can be used with the following Unilite magnetic work lights: CRI-1900, SLR-3000, CRI-3250, SLR-3500, SLR-5500
- Can be used with the following work lights when used with the LARGE-MAGNET attachment: SLR-1300, CRI-2300, SLR-2500, SLR-4400, SP-4500, SLR-4750, SLR-6000

**WEIGHT** 4800g | **DIMENSIONS** 1460 x 1460 x 1930mm

WWW.UNILITE.CO.UK #BUILT TOUGH