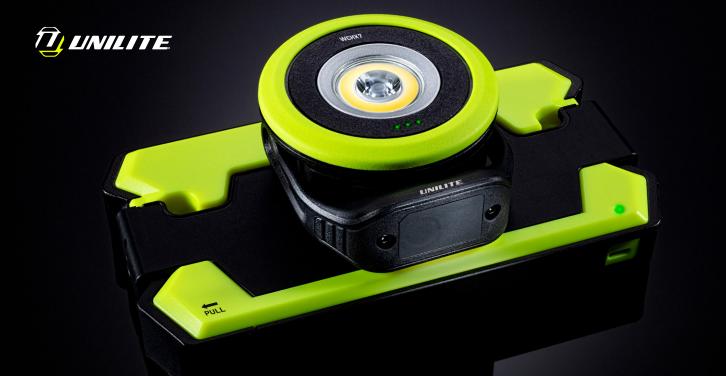

## WCHX7 WIRELESS COMPACT WORK LIGHT

- 700 lumen white COB LED, 6500K
- Additional 275 lumen SMD LED spot beam, 6500K
- Ultra tough nylon, aluminium & TPR construction
- 180° Rotating stand with super strong magnetic
- baseIP65 dust & water resistant
- IK07 super tough shock resistant construction
- 2m drop resistant

 BATTERY
 3.7v 2600mAh Li-ion

 WEIGHT
 218g

 DIMENSIONS
 97 x 83 x 39mm

- Built-in USB-C charging port with protective cover
- 3 Battery level and charging indicators
- 2A direct USB-C charging fast 4 hours charge time
- Im USB-C charging cable included
- Can be wirelessly charged with Unilite WCSGL or WCDBL wireless charging pads