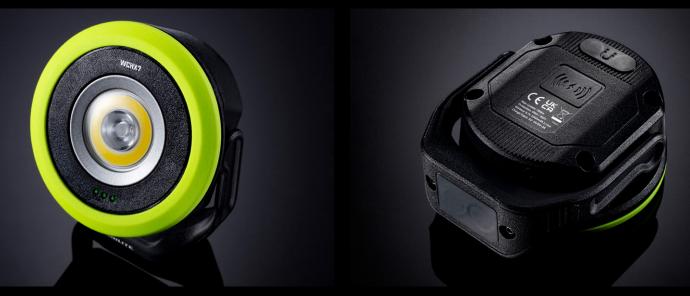

## WCHX7 WIRELESS COMPACT WORK LIGHT

- 700 lumen white COB LED, 6500K
- Additional 275 lumen SMD LED spot beam, 6500K
- Ultra tough nylon, aluminium & TPR construction
- 180° Rotating stand with super strong magnetic
- baseIP65 dust & water resistant
- IK07 super tough shock resistant construction
- 2m drop resistant

 BATTERY
 3.7v 2600mAh Li-ion

 WEIGHT
 218g

 DIMENSIONS
 97 x 83 x 39mm

- Built-in USB-C charging port with protective cover
- 3 Battery level and charging indicators
- 2A direct USB-C charging fast 4 hours charge time
- Im USB-C charging cable included
- Can be wirelessly charged with Unilite WCSGL or WCDBL wireless charging pads