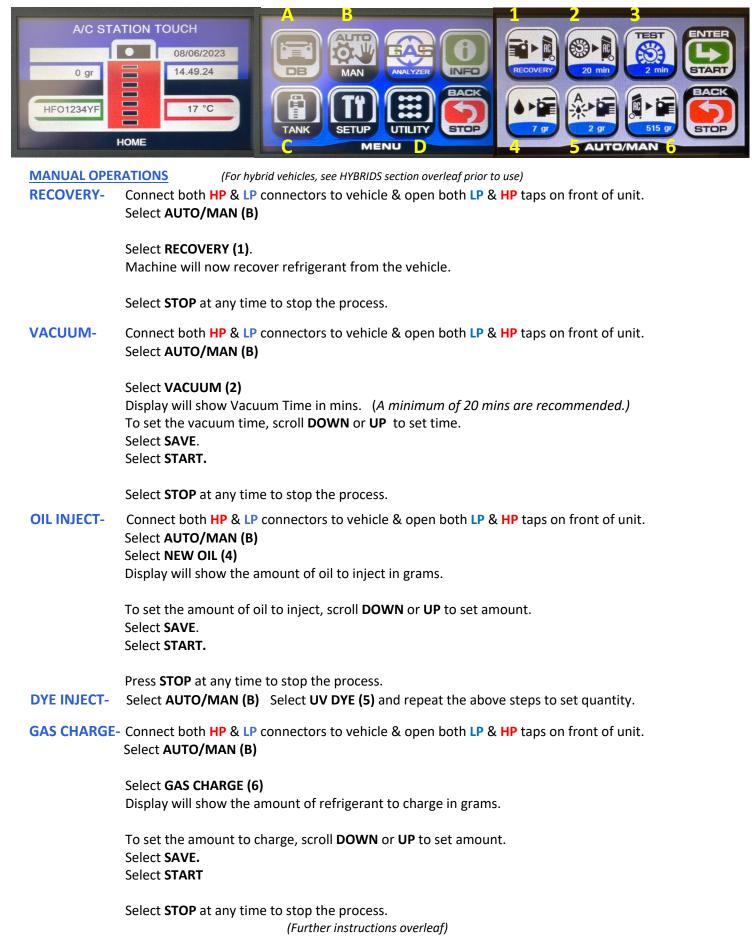

Automatic operations are achieved by selecting each function and pre-setting the required values.

## SET VACUUM TIME- Connect both HP & LP connectors to vehicle & open both LP & HP taps on front of unit.

Select AUTO/MAN (B) Select VACUUM (2)

Display will show Vacuum Time in mins. (*A minimum of 20 mins are recommended.*) To set the vacuum time, scroll **DOWN** or **UP** to set time, then select **SAVE** to confirm. Select **BACK** to return to the previous menu.

## **SET OIL AMOUNT-**

## Select NEW OIL (4)

Display will show the amount of oil to inject in grams. To set the amount of oil to inject, scroll **DOWN** or **UP** to set amount. Select **SAVE** to confirm. Select **BACK** to return to the previous menu.

UV DYE- Select UV DYE (5) select amount and select SAVE to confirm. (*If required*) Select BACK to return to the previous menu.

### SET GAS CHARGE-

### Select GAS CHARGE (6)

Display will show the amount of refrigerant to charge in grams. To set the amount to charge, scroll **DOWN** or **UP** to set amount. Select **SAVE** to confirm. Select to **START** to start the Auto process.

Select **STOP** at any time to stop the process.